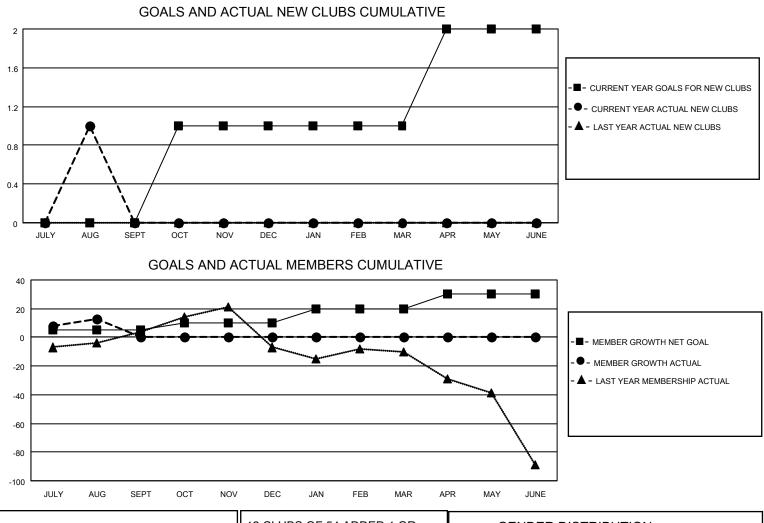

## LOCATION ARIZONA

District 21 N

Results as of: 8/31/2023

| Clubs                 |               |           |               | Members               |                        |                         |                                                    |
|-----------------------|---------------|-----------|---------------|-----------------------|------------------------|-------------------------|----------------------------------------------------|
| RESULTS FOR 2023-2024 |               |           |               | RESULTS FOR 2023-2024 |                        |                         |                                                    |
| QUARTER               | NEW CLUB GOAL | NEW CLUBS | DROPPED CLUBS | QUARTER MEM           | BER GROWTH NET<br>GOAL | MEMBER GROWTH<br>ACTUAL | DROPPED<br>MEMBERS ACTUAL<br>(including transfers) |
| JULY/AUG/SEPT         | 0             | 1         | 0             | JULY/AUG/SEPT         | 5                      | 81                      | 60                                                 |
| OCT/NOV/DEC           | 1             | 0         | 0             | OCT/NOV/DEC           | 5                      | 0                       | 0                                                  |
| JAN/FEB/MAR           | 0             | 0         | 0             | JAN/FEB/MAR           | 10                     | 0                       | 0                                                  |
| APR/MAY/JUNE          | 1             | 0         | 0             | APR/MAY/JUNE          | 10                     | 0                       | 0                                                  |